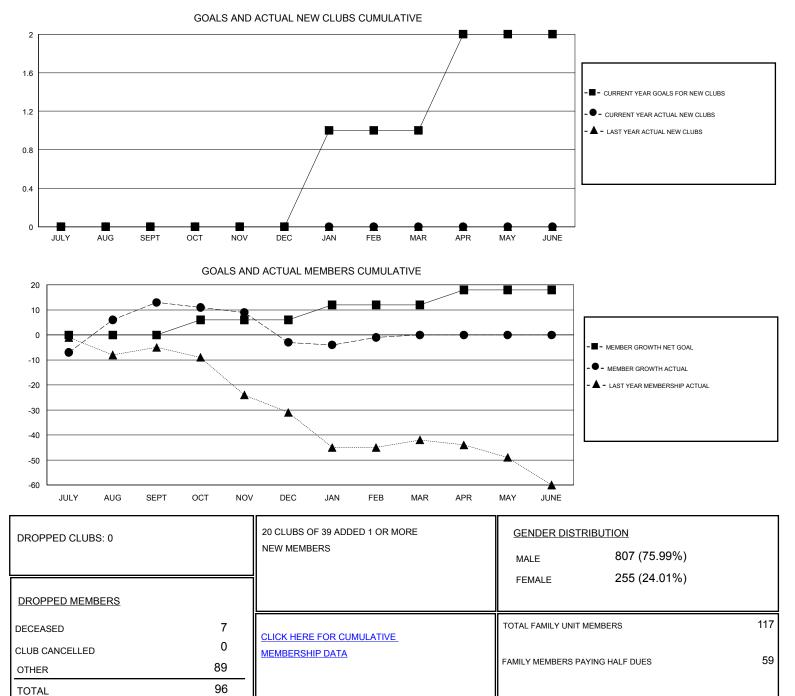

## District 26 M1

Results as of: 3/31/2020

| GMT:                  | LOCATION MISSOURI |           |               |                       |                           |                         | GMT CA                                             |
|-----------------------|-------------------|-----------|---------------|-----------------------|---------------------------|-------------------------|----------------------------------------------------|
| Clubs                 |                   |           |               | Members               |                           |                         |                                                    |
| RESULTS FOR 2019-2020 |                   |           |               | RESULTS FOR 2019-2020 |                           |                         |                                                    |
| QUARTER               | NEW CLUB GOAL     | NEW CLUBS | DROPPED CLUBS | QUARTER               | MEMBER GROWTH NET<br>GOAL | MEMBER GROWTH<br>ACTUAL | DROPPED<br>MEMBERS ACTUAL<br>(including transfers) |
| JULY/AUG/SEPT         | 0                 | 0         | 0             | JULY/AUG/SEPT         | 0                         | 56                      | 39                                                 |
| OCT/NOV/DEC           | 0                 | 0         | 0             | OCT/NOV/DEC           | 6                         | 22                      | 35                                                 |
| JAN/FEB/MAR           | 1                 | 0         | 0             | JAN/FEB/MAR           | 6                         | 25                      | 22                                                 |
| APR/MAY/JUNE          | 1                 | 0         | 0             | APR/MAY/JUNE          | 6                         | 0                       | 0                                                  |